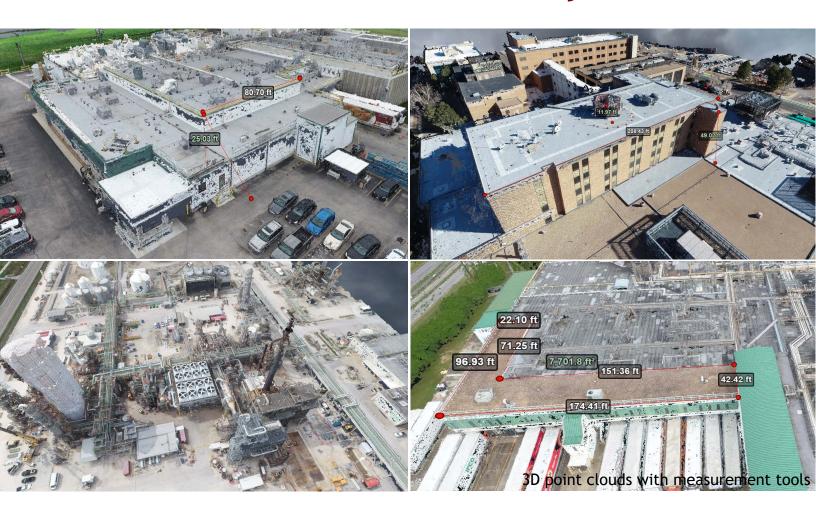

- Single day of acquisition
- 2D aerial site map
- 3D point cloud with measurement tools
- Focused low altitude imagery
- Spherical panoramic imagery
- 4K video
- All image data provided via secure Airoport web portal