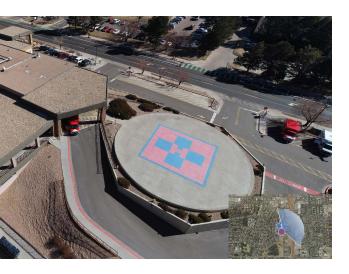

- Single day of acquisition
- 2D aerial site map
- 3D point cloud with measurement tools
- Focused low altitude imagery
- Spherical panoramic imagery
- 4K video
- All image data provided via secure Airoport web portal

## **Specifications**

- Up to 20 acre site (larger upon request)
- ≤ 1.5 inch pixel size
- Analytics available for HVAC, Electrical, Plumbing, Structural, and Hazards
- Airoport data portal is ready for customer review 3 days post flight
- Contact us for a quote