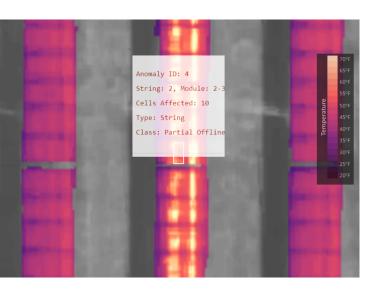

## Perform Thermal Asset Monitoring

Thermal imagery with anomalies identified

RGB imagery with anomalies identified

- Identify damage, defects, and issues resulting in power loss
- Focus on issues at the string, panel, module, or cell level
- Highlight relative temperature anomalies site-wide
- Perform a touchless inspection
- Complete yearly maintenance inspections in a fraction of the normal time
- Understand monthly or yearly power loss estimations based on issues found

- 2D aerial site map with thermal & RGB imagery
- Clickable visual interface displays defect attributes
- Reporting dashboard provides defect details
- Power loss estimation tool
- All data provided via secure Airoport web portal