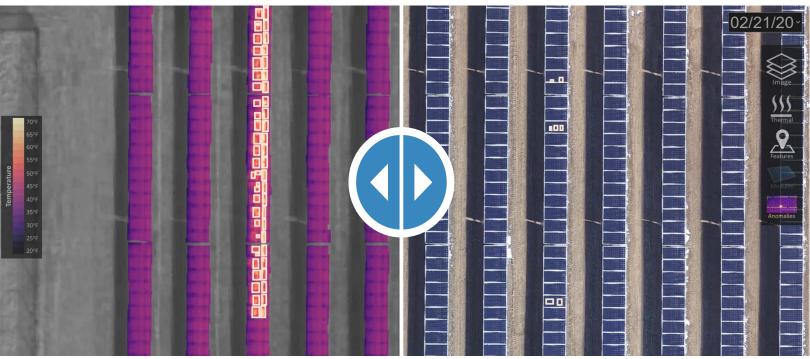

- 2D aerial site map with thermal & RGB imagery
- Clickable visual interface displays defect attributes
- Reporting dashboard provides defect details
- Power loss estimation tool
- All data provided via secure Airoport web portal